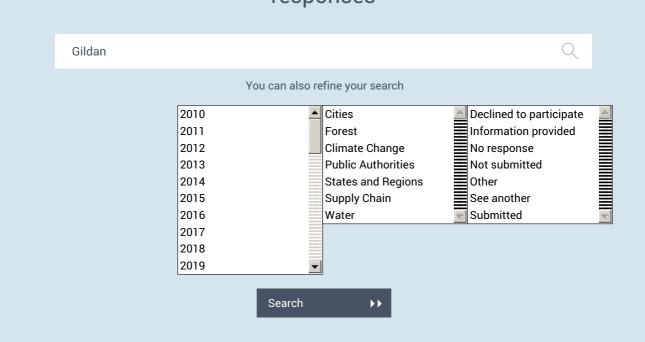

## Search and view past CDP responses

<u>Home</u> > Search results

Welcome to the responses page. View all public corporate, city, states and regions responses to CDP questionnaires for current and previous years. For responses before 2010, please visit our Help Center and contact us via My Support. You will need to be signed in to our website access this. Once you are signed in, please return to the Help Center via the link at the top of the page.

## Search result terms explained

Submitted: Submitted a response to some or all questions

**Declined to participate:** Declined to participate in the project.

**Information provided:** Provided information relevant to the questionnaire, did not answer the questionnaire.

No response: Did not reply to CDP regarding the request.

**See another:** The response is covered by another company, usually the parent company. The response link will display the relevant parent/subsidiary company's disclosure.