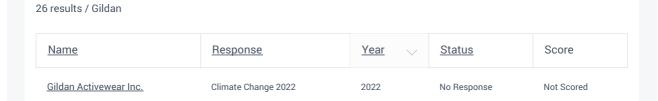

Please sign in or register to see responses.

| Gildan Activewear Inc.             | Forests 2022                                                                                     | 2022                   | No Response                    | Not Scored          |
|------------------------------------|--------------------------------------------------------------------------------------------------|------------------------|--------------------------------|---------------------|
| Gildan Activewear Inc.             | Water Security 2022                                                                              | 2022                   | No Response                    | Not Scored          |
| Gildan Activewear Inc.             | Climate Change 2021                                                                              | 2021                   | Submitted                      | В                   |
| Gildan Activewear Inc.             | Forests 2021                                                                                     | 2021                   | Submitted                      | С                   |
| ote: Not all companies requested t | Forests 2021<br>to respond to CDP do so. Companies w<br>evaluated will receive an F. An F does i | rho are requested to c | disclose their data and fail t | o do so, or fail to |
| ow 5 <u>10</u> <u>20</u>           |                                                                                                  |                        | <                              | 1 2 3 4 5 6         |